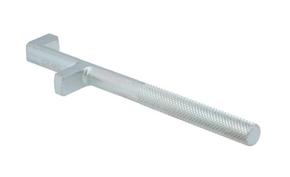

## **Clutch Retaining Tool - VW Group 7 Speed**

For the 7 speed DQ 380/81 and DQ 500 wet clutch units from the VW group. The 7999 is used to support the clutch pack during removal and refitting.

## **Additional Information**

- Used to assist in the removal and fitting of the multi-plate clutch pack when working on the 0BH, 0DE, 0BT and 0DW 7 speed transmissions used across the VAG range.
- Application: VAG 7 Speed transmission equipped vehicles including Tiguan (from 2008) and Transporter (from 2010).
- · Equivalent to OEM T10524 Retaining Tool.
- Use in accordance with OEM instructions.
- For 6 speed applications, please see Laser Part No. 7367.