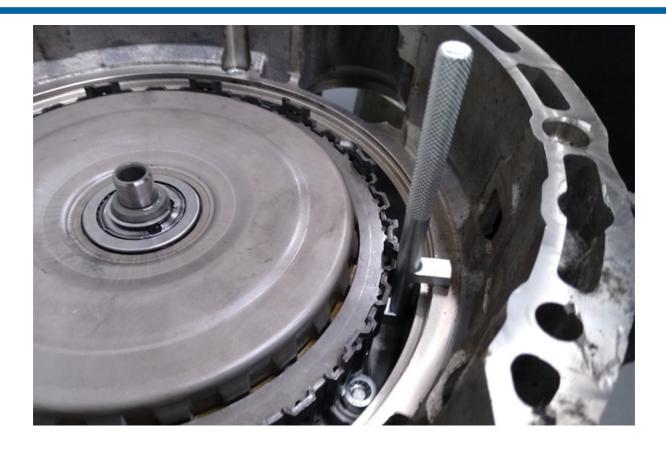

## **Clutch Retaining Tool - VW Group 7 Speed**

For the 7 speed DQ 380/81 and DQ 500 wet clutch units from the VW group. The 7999 is used to support the clutch pack during removal and refitting.

## **Additional Information**

- Used to assist in the removal and fitting of the multi-plate clutch pack when working on the 0BH, 0DE, 0BT and 0DW 7 speed transmissions used across the VAG range.
- Application: VAG 7 Speed transmission equipped vehicles including Tiguan (from 2008) and Transporter (from 2010).
- · Equivalent to OEM T10524 Retaining Tool.
- Use in accordance with OEM instructions.
- For 6 speed applications, please see Laser Part No. 7367.