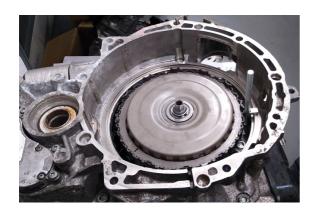

## **Clutch Retaining Tool - VW Group 7 Speed**

For the 7 speed DQ 380/81 and DQ 500 wet clutch units from the VW group. The 7999 is used to support the clutch pack during removal and refitting.

## **Additional Information**

- Used to assist in the removal and fitting of the multi-plate clutch pack when working on the 0BH, 0DE, 0BT and 0DW 7 speed transmissions used across the VAG range.
- Application: VAG 7 Speed transmission equipped vehicles including Tiguan (from 2008) and Transporter (from 2010).
- · Equivalent to OEM T10524 Retaining Tool.
- Use in accordance with OEM instructions.
- For 6 speed applications, please see Laser Part No. 7367.