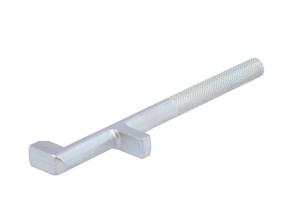

## **Clutch Retaining Tool - VW Group 7 Speed**

For the 7 speed DQ 380/81 and DQ 500 wet clutch units from the VW group. The 7999 is used to support the clutch pack during removal and refitting.

## **Additional Information**

- Used to assist in the removal and fitting of the multi-plate clutch pack when working on the 0BH, 0DE, 0BT and 0DW 7 speed transmissions used across the VAG range.
- Application: VAG 7 Speed transmission equipped vehicles including Tiguan (from 2008) and Transporter (from 2010).
- · Equivalent to OEM T10524 Retaining Tool.
- Use in accordance with OEM instructions.
- For 6 speed applications, please see Laser Part No. 7367.